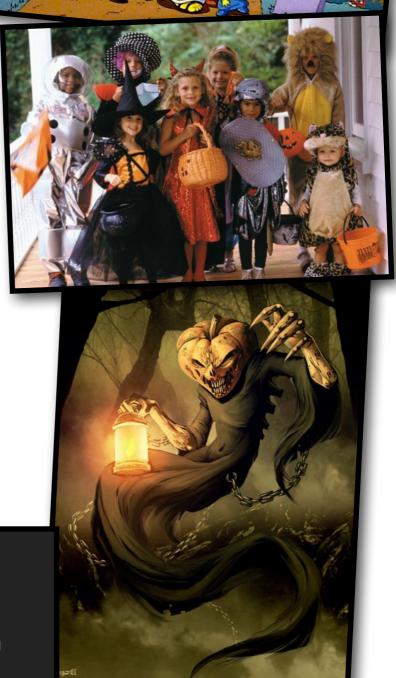

## Picture 2

- 1. Introduce the document
- 2. What are the children doing?
- 3. Can you explain why they are wearing these costumes?
- 4. Have you ever worn this type of costumes?

## Picture 3

- 1. Introduce the document
- 2. What is represented on this picture?
- 3. Do you know the name of this creature?
- 4. What impression does it give?

~ ~ <del>\\</del>

costume = costume / suit tombe = grave fourche = pitch fork nuage = cloud extra terrestre = alien toge = toga / gown chapeau melon = bowler hat corbeau = crow corne = horn
panier = basket
seau = bucket
lanterne = lantern
citrouille = pumpkin
chaine = chain
enchainé = enchained
crochu = crooked