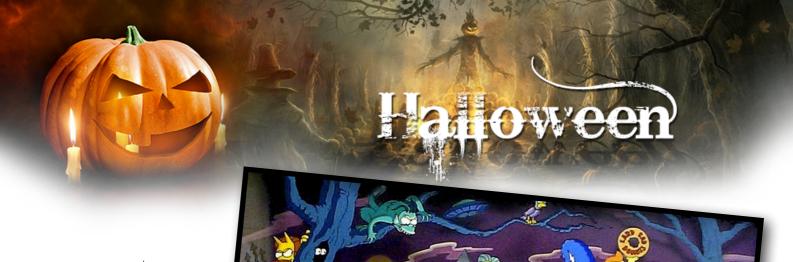

## Picture 1

- 1. Introduce the document
- 2. Do you recognize the characters?
- 3. What special occasion do you think it is?
- 4. How do you know it?